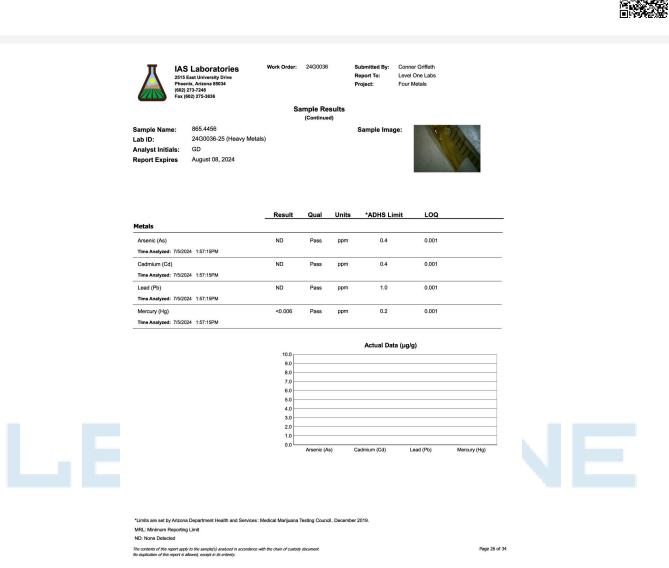

### **Heavy Metals**

|                                                 |           |              | <u> </u>     |           |
|-------------------------------------------------|-----------|--------------|--------------|-----------|
| Analyte                                         | Mass      | Limit        | Status       | Qualifier |
| Arconic                                         | PPM<br>ND | PPM<br>0.400 | Daca         |           |
| Arsenic<br>Cadmium                              | ND        | 0.400        | Pass<br>Pass |           |
| Lead                                            | ND        | 1.000        | Pass         |           |
| Mercury                                         | < 0.200   | 0.200        | Pass         |           |
|                                                 |           |              |              |           |
|                                                 |           |              |              |           |
| Qualifiers:<br>Date Tested: 07/05/2024 07:00 am |           |              |              |           |

LOO End of a samples performed within specifications established by the Laboratory. Subcartracted through LAS. Approved for all analytes by ICP-OES. Inter Ag Services Inc. Registration Certificate Identification Number: 00000009LCSL00311854